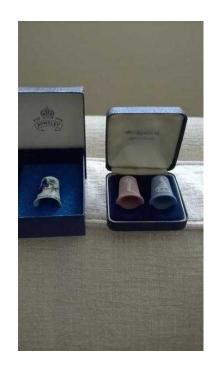

## **Boxed Thimbles (20 GBP)**

Location **South East, West Sussex** https://www.freeadsz.co.uk/x-234554-z

Pair of Wedgewood thimbles, one pink the other blue, also boxed fine bone china Aynsley thimble, butterfly design, both super.