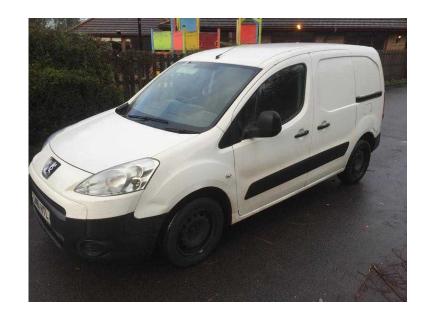

## Peugeot Partner 2011 NEW SHAPE NO VAT (2,699 GBP)

同学发生间

网络沙国

同等级同

Location London, London https://www.freeadsz.co.uk/x-234674-z

NEW SHAPE PEUGEOT PARTNER 625 PROFESS HDI, AIR CON, ELECTRIC WINDOWS, AND TAXED SO READY TO DRIVE AWAY, FSH, NEW CLUTCH,I COUIER COMPANY OWNER, 3 SEATER, WITH FOLD FLAT PASSENGER SEATS,MOTED UNTIL 20.10.216, NO VAT CALL 07784207130 OR 07961770759 PART EX