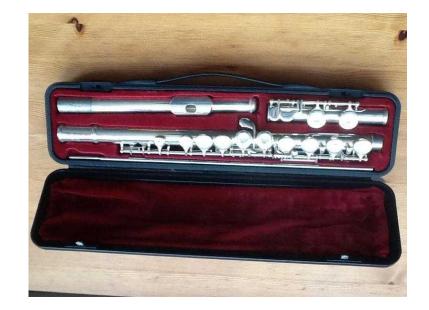

## Flute Yamaha 211SD (185 GBP)

Location **South East, West Sussex** https://www.freeadsz.co.uk/x-234695-z

Good condition. Needs a clean and service. Ideal for a beginner. £185.

|    | Flute                | Yamaha        | 211SD     |
|----|----------------------|---------------|-----------|
|    | https://www.<br>95-z | freeadsz.co.u | ık/x-2346 |
|    | Flute                | Yamaha        | 211SD     |
|    | https://www.<br>95-z | freeadsz.co.u | ık/x-2346 |
|    | Flute                | Yamaha        | 211SD     |
|    | https://www.<br>95-z | freeadsz.co.u | ık/x-2346 |
|    | Flute                | Yamaha        | 211SD     |
|    | https://www.<br>95-z | freeadsz.co.u | ık/x-2346 |
| N. | Flute                | Yamaha        | 211SD     |
|    | https://www.<br>95-z | freeadsz.co.u | ık/x-2346 |
|    | Flute                | Yamaha        | 211SD     |
|    | https://www.<br>95-z | freeadsz.co.u | ık/x-2346 |
|    | Flute                | Yamaha        | 211SD     |
|    | https://www.<br>95-z | freeadsz.co.u | ık/x-2346 |
|    | Flute                | Yamaha        | 211SD     |
|    | https://www.<br>95-z | freeadsz.co.u | ık/x-2346 |
|    | Flute                | Yamaha        | 211SD     |
|    | https://www.<br>95-z | freeadsz.co.u | ık/x-2346 |
|    | Flute                | Yamaha        | 211SD     |
|    | https://www.<br>95-z | freeadsz.co.u | ık/x-2346 |