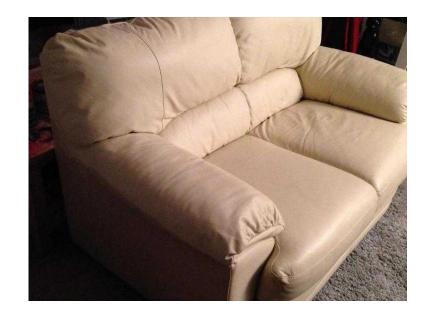

## White Leather Sofa (45 GBP)

Location **South East, Kent** https://www.freeadsz.co.uk/x-234732-z

seats 2, 60" wide. Good clean item, leather has a couple of small 'nicks' in inconspicuous areas, hence low price &pound