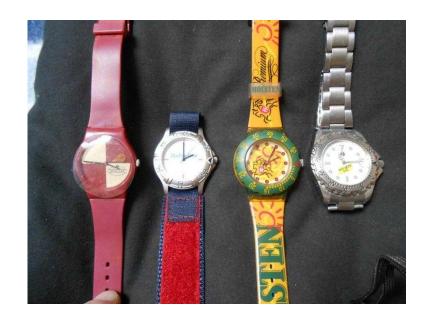

## Rare Promotional (Brewery) Watches PRICE REDUCED (9.99 GBP)

South East, Berkshire Location https://www.freeadsz.co.uk/x-234765-z

We have for sale four Promotional Watches from Breweries: - Mercier (Champagne) Budweiser Holsten (Two different types) These rare & highly collectable items are no longer available, and almost impossible to obtain! All brand new, never used and in excellent condition. Note, the price is for EACH WATCH, and NOT all