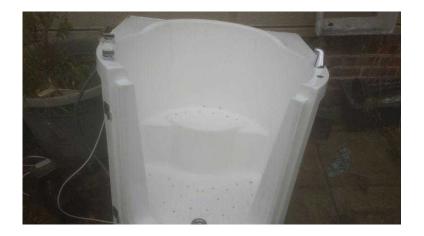

## Disabled bath (400 GBP)

Location **South East, Berkshire** https://www.freeadsz.co.uk/x-234813-z

Jacuzzi disabled bath. Integral seat. Taps with shower fitment. Already dismantled. Buyer collects. No time wasters Sensible offers