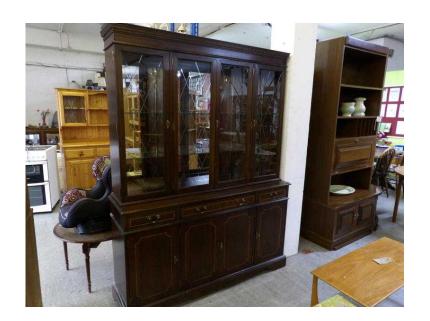

## Large Display Cabinet Dresser With Cupboards, Drawers amp Shelves, Local Deliver

South East, West Sussex Location https://www.freeadsz.co.uk/x-234829-z

Large display cabinet, some light marks & scratches but overall in good condition, top half comes off for transportation Measures H199cm, W153cm, D40cm (PC421) View this & lots more at The Recycled Goods Factory's 5000 sq ft Showroom OPEN 7 days a week The Recycled Goods Factory, 44 Chartwell Rd, Lancing Business Park, BN15 8UE OPEN Mon-Sat 10am-7pm & Sunday 12-4pm Free & Easy Onsite Parking Local Delivery Service Available (please message for quote) www.TheRGF.co.uk ;