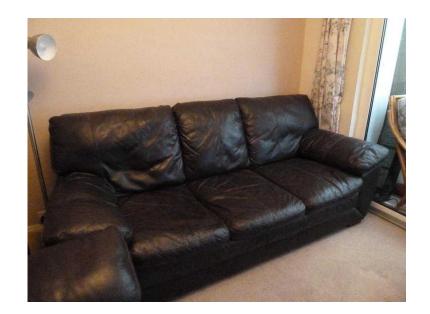

## **LEATHER SOFA , ARM CHAIR and FOOTREST (250 GBP)**

Location **South East, West Sussex** https://www.freeadsz.co.uk/x-234833-z

in outstanding condition, to large for room. sofa is 7ft, chair 3'8" £250, COLLECTION ONLY. To be removed by buyer by 18 JAN. 01903601359