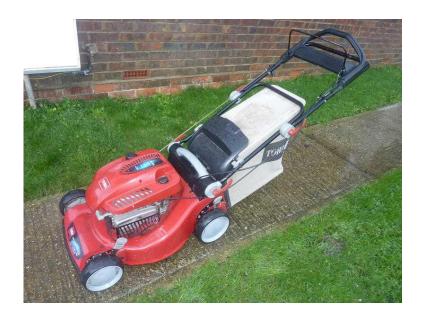

## Toro self propelled mower can mulch as well (Newick) (200 GBP)

Location South East, East Sussex https://www.freeadsz.co.uk/x-234846-z

Toro self propelled mower, large briggs & stratton engine, large cut, can also much grass, similar model sells for £429 I can provide that website. Ring