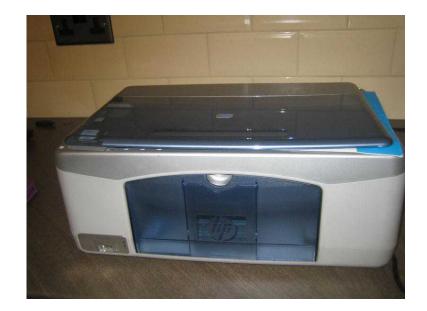

## HP psc 1310 printer (10 GBP)

Location East of England, Cambridgeshire https://www.freeadsz.co.uk/x-234850-z

HP psc 1310 series all in one printer. Prints, scans and copies. Also has a PictBridge facility for printing direct from a PictBridge compliant camera. In full working order with ink cartridges installed. Full instruction booklet and Driver.