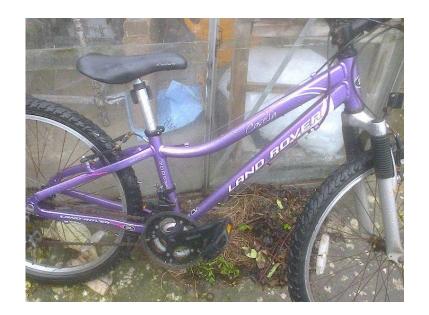

## Land Rover Bicycle (15 GBP)

Location South East, West Sussex https://www.freeadsz.co.uk/x-234885-z

For sale a Land rover Casella purple bicycle in good condition.would suit 8 and

|                         |         |                         |         |                         |         |                         |         |                         |         |                                                                                                                                                              |         |                         |         | Hild                    |         | X±474                   | 51.1    |                         |         |
|-------------------------|---------|-------------------------|---------|-------------------------|---------|-------------------------|---------|-------------------------|---------|--------------------------------------------------------------------------------------------------------------------------------------------------------------|---------|-------------------------|---------|-------------------------|---------|-------------------------|---------|-------------------------|---------|
| https://www.fre<br>85-z | Land    | https://www.fre<br>85-z                                                                                                                                      | Land    | https://www.fre<br>85-z | Land    | https://www.fre<br>85-z | Land    | https://www.fre<br>85-z | Land    | https://www.fre<br>85-z | Land    |
| eadsz.co.uk             | Rover   | eadsz.co.uk                                                                                                                                                  | Rover   | eadsz.co.uk             | Rover   | eadsz.co.uk             | Rover   | eadsz.co.uk             | Rover   | eadsz.co.uk             | Rover   |
| (/x-2348                | Bicycle | (/x-2348                | Bicycle | (/x-2348                | Bicycle | «/x-2348                | Bicycle | (/x-2348                | Bicycle | <td>Bicycle</td> <td>«/x-2348</td> <td>Bicycle</td> <td>«/x-2348</td> <td>Bicycle</td> <td>«/x-2348</td> <td>Bicycle</td> <td>(/x-2348</td> <td>Bicycle</td> | Bicycle | «/x-2348                | Bicycle | «/x-2348                | Bicycle | «/x-2348                | Bicycle | (/x-2348                | Bicycle |