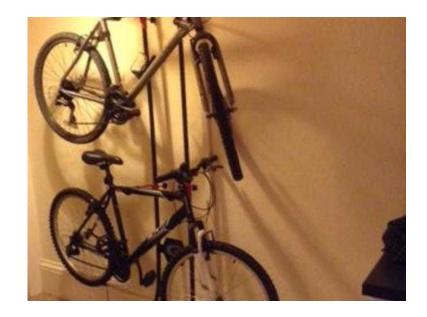

## **GearUp Indoor Vertical Bicycle Rack (45 GBP)**

网络沙国

Location **South East, West Sussex** https://www.freeadsz.co.uk/x-234889-z

同學學同

Brand new bike rack which holds two adult bicycles vertically without an damage to the wall, perfect for storing bikes in a flat or small space. Buyer collects from central Hove.;