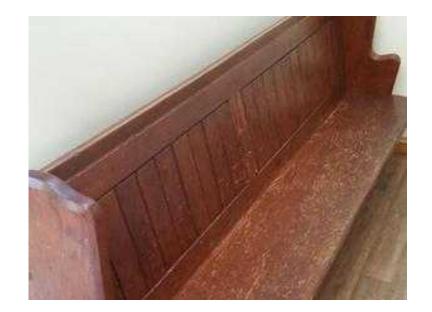

## Church Pew (250 GBP)

Location **South East, East Sussex** https://www.freeadsz.co.uk/x-234893-z

12ft Victorian Pitch Pine Church Pew, £250. 01435

| )<br>                                | ]<br>}        |
|--------------------------------------|---------------|
| https://www.freeadsz.co.uk/<br>93-z  | x-2348        |
| Church https://www.freeadsz.co.uk/   | Pew<br>x-2348 |
| Church<br>tttps://www.freeadsz.co.uk | Pew           |
| Church  ttps://www.freeadsz.co.uk/   | Pew           |
| Church  https://www.freeadsz.co.uk/  | Pew x-2348    |
| Church  https://www.freeadsz.co.uk   | Pew<br>x-2348 |
| Church  https://www.freeadsz.co.uk/  | Pew<br>x-2348 |
| Church  ttps://www.freeadsz.co.uk    | Pew<br>x-2348 |
| Church  https://www.freeadsz.co.uk/  | Pew<br>x-2348 |
| Church  https://www.freeadsz.co.uk/  | Pew<br>2348   |