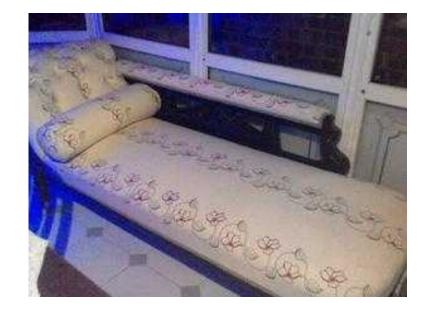

## Chaise Longue. (35 GBP)

Location **South East, East Sussex** https://www.freeadsz.co.uk/x-234920-z

Victorian Chaise Longue needs re-upholstered.

| Chaise                           | Longue.   |
|----------------------------------|-----------|
| https://www.freeadsz.co.<br>20-z | uk/x-2349 |
| Chaise                           | Longue.   |
| https://www.freeadsz.co.<br>20-z | uk/x-2349 |
| Chaise                           | Longue.   |
| https://www.freeadsz.co.<br>20-z | uk/x-2349 |
| Chaise                           | Longue.   |
| https://www.freeadsz.co.<br>20-z | uk/x-2349 |
| Chaise                           | Longue.   |
| https://www.freeadsz.co.<br>20-z | uk/x-2349 |
| Chaise                           | Longue.   |
| https://www.freeadsz.co.<br>20-z | uk/x-2349 |
| Chaise                           | Longue.   |
| https://www.freeadsz.co.<br>20-z | uk/x-2349 |
| Chaise                           | Longue.   |
| https://www.freeadsz.co.<br>20-z | uk/x-2349 |
| Chaise                           | Longue.   |
| https://www.freeadsz.co.<br>20-z | uk/x-2349 |
| Chaise                           | Longue.   |
| https://www.freeadsz.co.<br>20-z | uk/x-2349 |