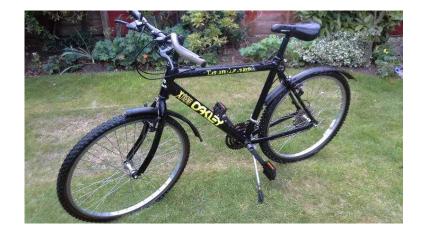

## mans bike (35 GBP)

Location **West Midlands, West Midlands** https://www.freeadsz.co.uk/x-234946-z

Mans Oakley xtreme bicycle, 20inch frame 18 shimono gears, 26inch wheel. Needs two new inner tubes;

| mans bike  https://www.freeadsz.co.uk/x-2349 46-z | mans bike  https://www.freeadsz.co.uk/x-2349  46-z | mans bike  https://www.freeadsz.co.uk/x-2349  46-z | mans bike  https://www.freeadsz.co.uk/x-2349 46-z | mans bike  https://www.freeadsz.co.uk/x-2349 46-z | mans bike  https://www.freeadsz.co.uk/x-2349  46-z | mans bike  https://www.freeadsz.co.uk/x-2349 46-z | mans bike  https://www.freeadsz.co.uk/x-2349  46-z | mans bike  https://www.freeadsz.co.uk/x-2349 46-z | mans bike  https://www.freeadsz.co.uk/x-2349 46-z |
|---------------------------------------------------|----------------------------------------------------|----------------------------------------------------|---------------------------------------------------|---------------------------------------------------|----------------------------------------------------|---------------------------------------------------|----------------------------------------------------|---------------------------------------------------|---------------------------------------------------|