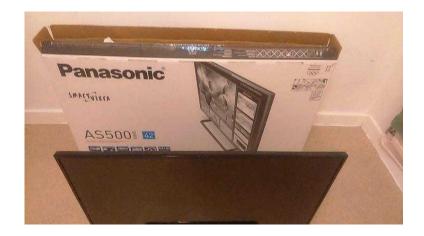

## Panasonic TX-42AS500B Smart Full HD Slim LED 42quotTv (brand new condition 8 m

Location North, Lancashire https://www.freeadsz.co.uk/x-235011-z

Panasonic TX-42AS500B Smart Full HD Slim LED 42"Tv (brand new condition 8 months old) Panasonic Smart VIERA tv in brand new mint condition, i have had this 8 months and only used it for gaming and watching blu rays, I've recently moved onto a 50 inch tv so wont be using this much anymore, it is in brand new mint condition with box and remote, i have even thrown a new wall bracket in with it also, This is a bargain!!

Box Contains:-

TV

Remote Control

Pedestal

**Operating Instructions** 

On-mode power consumption

102 Watts

Visible screen diagonal

42" / 107 cm

H

(brand new