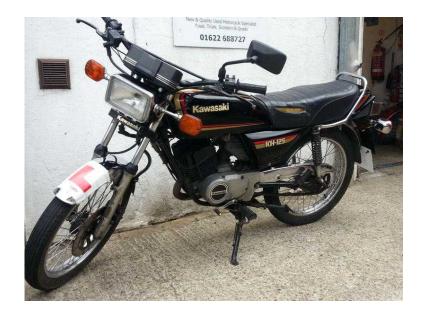

## Kawasaki KH 125 1988 (900 GBP)

Location **South East, East Sussex** https://www.freeadsz.co.uk/x-235043-z

1988 Kawasaki KH125
9200 miles from new.
2 stroke future classic with very low miles and in extremely good condition
2 new tyres
rip in seat has now been fixed
£17 a year to tax
fun little bike
comes with rain cover and service manual
MOT to July