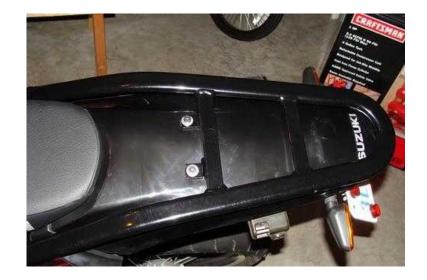

## Suzuki drz400 rear rack. New (45 GBP)

Location **South East, East Sussex** https://www.freeadsz.co.uk/x-235044-z

Rear rack for Suzuki drz400. Will fit most Dr models. Very solid. Complete with fittings. In bag. Based Hove. Sussex.;