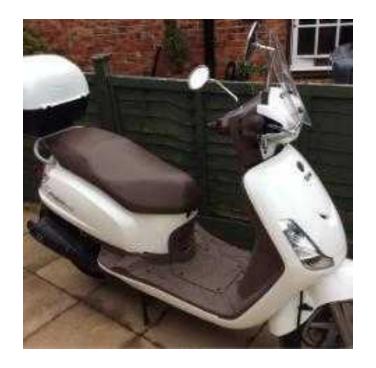

## **Sym Fiddle 2012 (800 GBP)**

Location **South East, East Sussex** https://www.freeadsz.co.uk/x-235046-z

125cc in white. Registered 2012. Less than 1000 miles from new. Garaged. No dents or scratches. Sensible offers invited.;