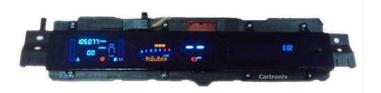

## RENAULT ESPACE4 INSTRUMENT CLUSTER SPEEDO PANEL REPAIR

£89

The Renault Espace 4 Dash failure is quite a common fault. On this type of Odometer it is usually caused by internal components breaking down within the Instrument Cluster. The Renault Espace 4 repair is carried out by fully qualified electronics engineers which involves stripping down the Instrument Cluster and replacing internal faulty components to rectify the problem. We do not offer "quick fix" we actually replace the faulty parts with new ones required for The Renault Espace 4. Your mileage reading will also stay intact, so there is no need for mileage correction.