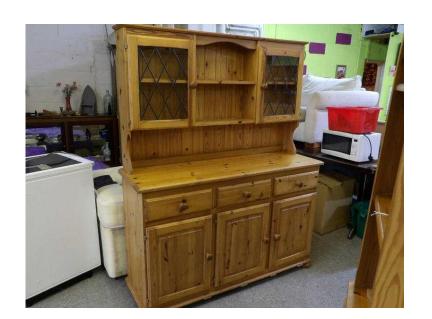

## Pine Dresser Sideboard With Drawers, Cupboards amp Shelves - Local Delivery Serv

South East, West Sussex Location https://www.freeadsz.co.uk/x-235093-z

Pine Dresser, some light marks & scratches but overall in good condition. One larger scratch on right hand side as shown in picture 5 Measurements H177cm, W142cm, D45cm (PC499) View this & lots more at The Recycled Goods Factory's 5000 sq ft Showroom OPEN 7 days a week The Recycled Goods Factory, 44 Chartwell Rd, Lancing Business Park, BN15 8UE OPEN Mon-Sat 10am-7pm & Sunday 12-4pm Free & Easy Onsite Parking Local Delivery Service Available (please message for quote) www.TheRGF.co.uk ;