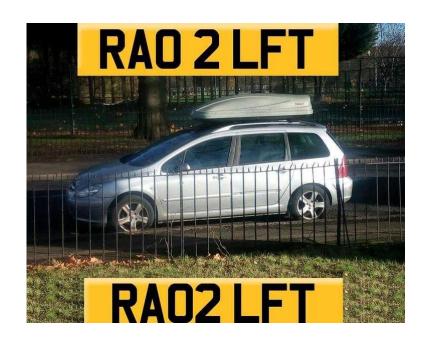

## 2002 Peugeot 307 SW 2.0HDi 7 seater free private reg plate (750 GBP)

Location East of England, Hertfordshire https://www.freeadsz.co.uk/x-235119-z

RA02 LFT RAO 2 LFT Lift Forklift weightlifter weight lifter private number plate
Power lifting
Weight lifting
Forklift
Lifts (elevator)

If you buy the number plate, you're welcome to take the car as well as a thank you for me not having to pay £80 assignment fee and I don't need this car anymore anyway.

If you collect in person, I will only accept payment by cash on collection, but I will also include for free the used number plates (RA02 LFT - 1 front plate and 1 rear plate).