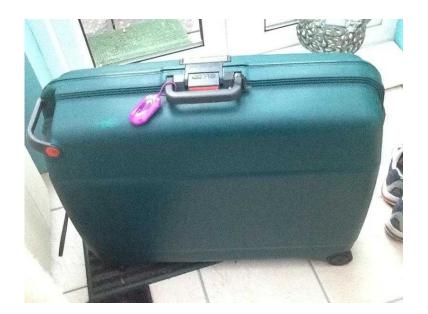

## Suitcases (2), green plastic on wheels (8 GBP)

Location South East, Kent https://www.freeadsz.co.uk/x-235151-z

Two identical suitcases with hard plastic outer. Good condition, 4 wheels and combination lock each. Size 30" x 22" x 9". Priced for both