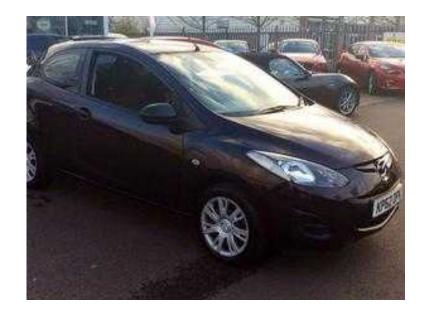

## Mazda Mazda2 2012 (60 GBP)

Location North, Cheshire https://www.freeadsz.co.uk/x-235160-z

|     |                        |                      | į     |
|-----|------------------------|----------------------|-------|
|     | Mazda https://www.free | Mazda2 eadsz.co.uk/x | 2012  |
| 線像  | Mazda                  | Mazda2               | 2012  |
|     | https://www.fre        | eadsz.co.uk/x        | -2351 |
|     | Mazda                  | Mazda2               | 2012  |
|     | https://www.fre        | eadsz.co.uk/x        | -2351 |
|     | Mazda                  | Mazda2               | 2012  |
|     | https://www.fre        | eadsz.co.uk/x        | -2351 |
|     | Mazda                  | Mazda2               | 2012  |
|     | https://www.fre        | eadsz.co.uk/x        | -2351 |
|     | Mazda                  | Mazda2               | 2012  |
|     | https://www.fre        | eadsz.co.uk/x        | -2351 |
| 恩蘇蘇 | Mazda                  | Mazda2               | 2012  |
|     | https://www.fre        | eadsz.co.uk/x        | -2351 |
|     | Mazda                  | Mazda2               | 2012  |
|     | https://www.fre        | eadsz.co.uk/x        | -2351 |
|     | Mazda                  | Mazda2               | 2012  |
|     | https://www.fre        | eadsz.co.uk/x        | -2351 |
|     | Mazda                  | Mazda2               | 2012  |
|     | https://www.fre        | eadsz.co.uk/x        | -2351 |