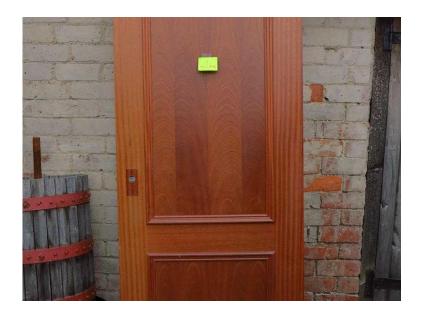

## 12 internal doors wing doors see sizes in description (5 GBP)

Location

East of England, Bedfordshire https://www.freeadsz.co.uk/x-235192-z

Bundel of internal doors- can sell separate please see pictures for colour ref. door no 1. 760x 1975 door no 2. 680x1975 door no 3. 760x1975 Wing doors with glass no 4. 1370(685 +685) x 1975 wing doors with glass no 5. 1400(700 + 700) x 1975 wing doors with glass no 6. 1400(700 + 700) x 1975 door with glass no 7. 760 x 1975 door no 8. 760 x 1975 door no 9. 755 x 1975 door no 10. 760 x 1975 door no 11. 755 x 1975 door no 12. 760 x 1975 door no 13. 685 x 1980 - white panel All dimensions in milimeters please ask any questions on 07828744625 stan any offers welcome suggested price per pc;