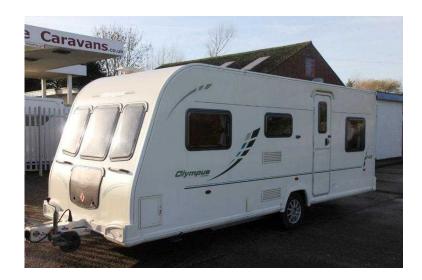

## **Bailey Olympus 2010 (10,999 GBP)**

同学汉:同

Location **East of England, Hertfordshire** https://www.freeadsz.co.uk/x-235219-z

回光发化回

This 2010 Bailey Olympus 546 is in great condition and comes with full service history, a full awning (Kampa Carnival) and Alko ATC. These 6 berth caravans with 3 fixed bunks are difficult to find, and this layout must be one of the best for families as the kids have a rear lounge and bedroom all to themselves. This Bailey will be sold with a full service, 6 months warranty and a working demonstration on collection. CD Player, 6 Berth, Flyscreens, Blinds, Awning, Mains, Hot Water, 4-Burner Hob, Oven, Grill, Wardrobe, Shower, Hand Basin, Cassette Toilet, Side Kitchen, Microwave, Blown Air Heating, Heki Roof Light, Hitch Head Stabiliser, TV Directional Aerial, Alko ATC, Clear on CRiS register, Six months warranty, Full service on purchase, Working demonstration on collection, Fitting for Alko Secure wheel lock, Full Service History, Fixed bunk