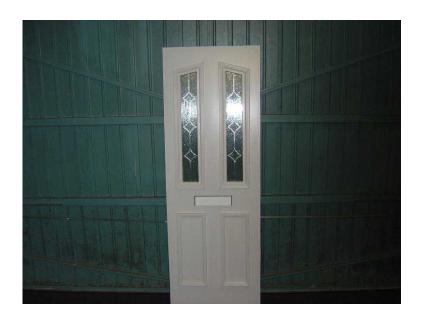

## **Upvc Front door insert-infill panel**

East Midlands, Northamptonshire https://www.freeadsz.co.uk/x-235369-z

upvc front door insert infill panel Double glazed Includes letter box both sides. Collection only Can arrange local delivery for small charge £50