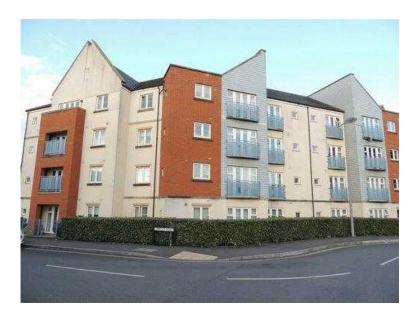

## flat in Longwell Green (725 GBP)

Location South West, Avon https://www.freeadsz.co.uk/x-235423-z

2 Double Bedroom Apartment To Let: Arnold Road Longwell Green, Bristol, BS30 7DB £725 per month Over looking a lovely central green within a fantastic, modern development is this terrific double glazed TOP FLOOR apartment. The contemporary open plan lounge/diner and kitchen with Juliet balcony provides an excellent space for professionals to entertain their friends! The two double bedrooms are generously proportioned and the bathroom with fresh white suite completes the list of accommodation. Externally an allocated parking bay is conveniently situated near the communal entrance. The property is also perfectly placed for access to the A4174 Bristol Ring Road and M4/M5/M32 motorway networks, plus ideally situated for those wishing to use the Bristol to Bath Cycle track! Having seen many properties in this development, this one is definitely the pick of the bunch so CALL NOW for a viewing! Offered partfurnished with no white goods and available Mid December. No housing benefits, pets or smokers. ARLA AND LETTINGS OMBUDSMAN REGISTERED AGENT. Tenant referencing fees apply - £175 single applicant, then £100 for each additional applicant. £100 holding fee (refunded when you move in). Guarantor fee (if required) - £75. Five weeks rent as a standard deposit and 1st month due 2 working days prior to move in. The cost to extend/renew your initial fixed term tenancy is £36. All fees include vat. 2 double bedroom apartment Located on the top floor Modern, open plan living Allocated parking Beautifully presented throughout Double glazing Low council tax band B Excellent location for commuters and cyclists No housing benefits, pets or smokers Professional sharers welcome Hall : 17' x 3' 6" (5.18m x 1.07m) Lounge/Diner/Kitchen : 15' 8" x 14' 4" (4.78m x 4.37m) Elec Oven, Elec hob with extractor over, space for fridge-freezer, washing machine and dishwasher Bedroom 1: 14' 9" x 10' 3" (4.50m x 3.12m) Bedroom 2 : 12' 3" x 9' 6" (3.73m x 2.90m) Built in wardrobe Bathroom : 6' 8" x 6' 2" (2.03m x 1.88m) 3