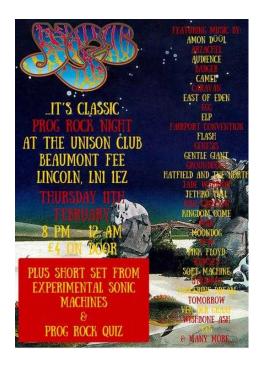

## Classic Prog Rock Night - Thurs 11th Feb 2016 - Beaumont Fee Lincoln - Gig amp Qui

Location East Midlar https://www.freeadsz.co.uk/x-235459-z

East Midlands, Lincolnshire

Come and join us for a night of classic progressive rock music, featuring the sounds of: AMON DUUL|ARZACHEL|AUDIENCE|BADGER|CAMEL|CARAVAN|EGG|ELP|FLASH|GENESIS|GENTLE GIANT|GROUNDHOGS|HATFIELD AND THE NORTH|JADE WARRIOR|JETHRO TULL|KING CRIMSON|KINGDOM COME|MAN|MOONDOG|PFM|PINK FLOYD|RAMSES|SOFT MACHINE|STRAWBS|TANGERINE DREAM|TOMORROW|VAN DER GRAAF|WISHBONE ASH|YES and many more... Plus: Short set by special guests EXPERIMENTAL SONIC MACHINES And a PROG ROCK QUIZ £4 on the door 8:00 PM to midnight Lincoln Unison Club - Beaumont Fee - LN1