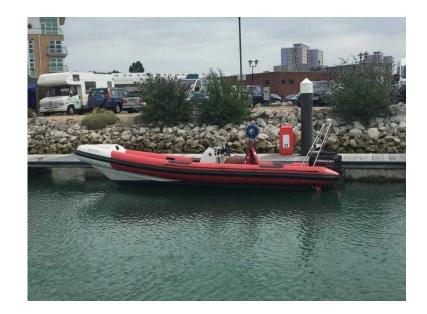

## 2000 vector with MERCURY 200HP (2,800 GBP)

Location **West Midlands, Warwickshire** https://www.freeadsz.co.uk/x-235502-z

This is a great sea going vessel. I have just spent £1200 on the engine and is running really good. It is capable of speeds over 50 MPH which is very fast on the water. It has been peeped on a dry stack and cleaned after every time out