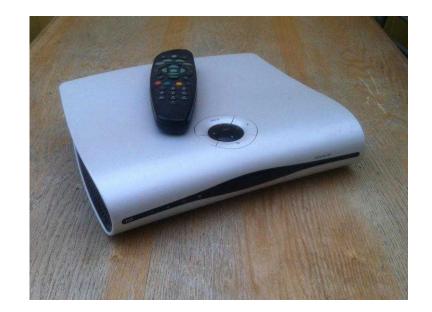

## Sky box and remote (10 GBP)

Location **East Midlands, Northamptonshire** https://www.freeadsz.co.uk/x-235530-z

Sky box and

|            |        |                    |        |                    |        |                    |        |                    |        |                    | 温暖     |                    |        |                    | 温素     |                    |        |                    |        |
|------------|--------|--------------------|--------|--------------------|--------|--------------------|--------|--------------------|--------|--------------------|--------|--------------------|--------|--------------------|--------|--------------------|--------|--------------------|--------|
| https://ww | Sky    | https://ww<br>30-z | Sky    |
| w freeac   | box    | w.freeac           | box    | w.freead           | box    | w.freead           | box    | w.freeac           | box    | w.freeac           | box    |
| lsz.co.ul  | and    | dsz.co.uk          | and    | dsz.co.uk          | and    | ปรz.co.น           | and    | մsz.co.uŀ          | and    | sz.co.uk           | and    | ปรร.co.นห          | and    | ปรz.co.นใ          | and    | ⅓sz.co.uŀ          | and    | dsz.co.uk          | and    |
| (/x-2355   | remote | √/x-2355           | remote | √x-2355            | remote | √/x-2355           | remote | √x-2355            | remote | (/x-2355           | remote | √/x-2355           | remote | √x-2355            | remote | √x-2355            | remote | √/x-2355           | remote |