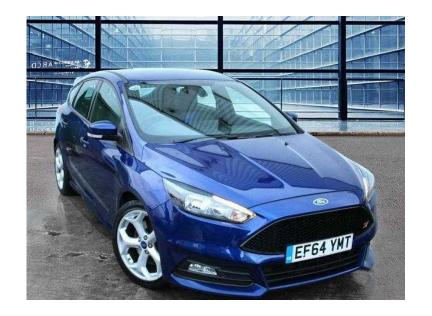

## Ford Focus 2015 (18,290 GBP)

Location Yorkshire and the Humber, South Yorkshire https://www.freeadsz.co.uk/x-235541-z

Mileage 12,202 miles, Registered 2015, Registration EF64YMT, Fuel Type Diesel, Tax Band B, Tax Cost £20, Engine Size 2I, Fuel Consumption 67.3 mpg, Doors 5, Stock Number 5291484, Previous Owners N/A, Bodystyle Hatchback, Transmission Manual, Colour Blue, Interior Trim N/A, Exterior Colour Deep Impact