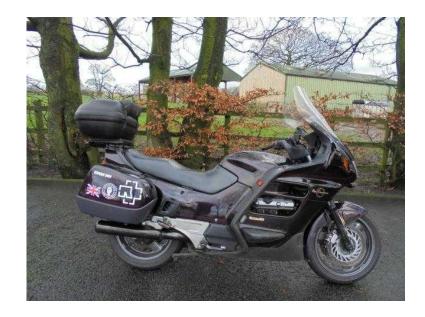

## **Honda ST1100 Pan European 1993 (1,700 GBP)**

回数据回

回数数回

回郑汉国

Location **North, Lancashire** https://www.freeadsz.co.uk/x-235560-z

回数区间

回網際回

1993/L, 27,186 Miles, Tidy Honda ST1100 Pan European in red, just arrived and we are selling this as a part exchange bargain but does come with MOT till April this year, also comes with both keys, fitted top box, good tyres and exhausts, runs and rides very well, great value at 1700.00, we can offer nationwide delivery, px also welcome, call KJM on 01257 451656 for full.