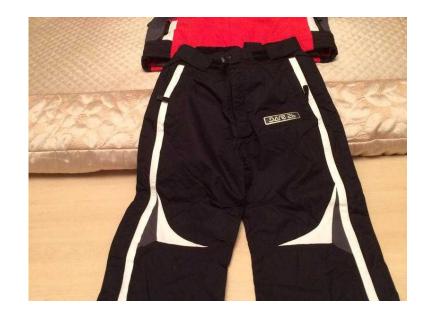

## Boys ski suit (30 GBP)

Location **North, Lancashire** https://www.freeadsz.co.uk/x-235566-z

Boys date 2 be ski suit age 9-10 waterproof and wind proof excellent

|               |        |               |          |               |          |               |          |               |                    |            | 1-, 1    |               | <b>炯</b> | 以外            |                     |               |          |               |                                         |
|---------------|--------|---------------|----------|---------------|----------|---------------|----------|---------------|--------------------|------------|----------|---------------|----------|---------------|---------------------|---------------|----------|---------------|-----------------------------------------|
| https<br>66-z | 00100  | https<br>66-z | · MALEC  | https<br>66-z | -~.N     | https<br>66-z | ······   | https<br>66-z | 50 <del>48</del> . | https::    | 'W'M'    | https<br>66-z | 2V100    | https<br>66-z | 515 <del>18</del> 6 | https<br>66-z | 648      | https<br>66-z | · • • • • • • • • • • • • • • • • • • • |
| :://www.free: | Boys   | s://www.free  | Boys     | :://www.free  | Boys     | ://www.free   | Boys     | ://www.free   | Boys               | //www.free | Boys     | s://www.free  | Boys     | s://www.free  | Boys                | :://www.free  | Boys     | :://www.free  | Boys                                    |
| adsz.co.uk    | S<br>K | adsz.co.uk    | <u> </u> | adsz.co.uk    | <u> </u> | adsz.co.uk    | <u> </u> | adsz.co.uk    | SK.                | adsz.co.uk | <u> </u> | adsz.co.uk    | <u> </u> | adsz.co.uk    | S<br>조.             | adsz.co.uk    | <u> </u> | adsz.co.uk    | <u> </u>                                |
| /x-2355       | suit   | /x-2355       | suit     | /x-2355       | suit     | /x-2355       | suit     | /x-2355       | suit               | /x-2355    | suit     | /x-2355       | suit     | /x-2355       | suit                | /x-2355       | suit     | /x-2355       | suit                                    |