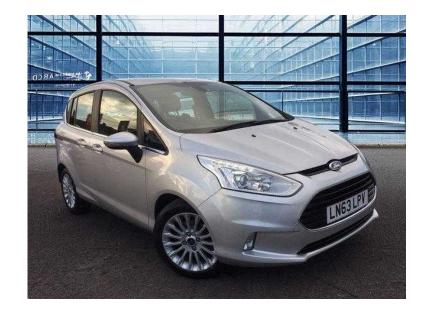

## Ford B-MAX 2013 (10,999 GBP)

Location **East Midlands, Northamptonshire** https://www.freeadsz.co.uk/x-235592-z

Mileage 14,372 miles, Registered 2013, Registration LN63LPV, Fuel Type Petrol, Tax Band C, Tax Cost £30, Engine Size 1I, Fuel Consumption 57.7 mpg, Doors 5, Stock Number 5238232, Previous Owners N/A, Bodystyle MPV (MULTI-PURPOSE VEHICLE), Transmission Manual, Colour Silver, Interior Trim N/A, Exterior Colour