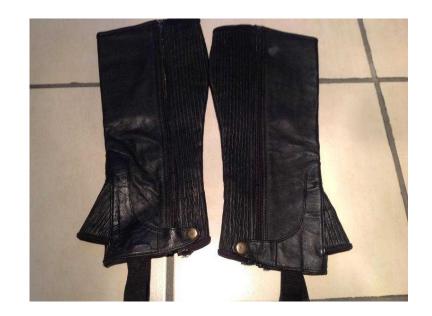

## **Horse Riding Chaps (8 GBP)**

Location **South East, Berkshire** https://www.freeadsz.co.uk/x-235638-z

Riding chaps Genuine Leather size M worn just a few times in good condition collection cash £8

|     | -                       |             | 5        |
|-----|-------------------------|-------------|----------|
|     | Horse                   | Riding      | Chaps    |
|     | https://www.fre<br>38-z | eadsz.co.uk | √x-2356  |
|     | Horse                   | Riding      | Chaps    |
|     | https://www.fre         | eadsz.co.uk | :/x-2356 |
|     | Horse                   | Riding      | Chaps    |
|     | https://www.fre         | eadsz.co.uk | (/x-2356 |
| 烈災機 | Horse                   | Riding      | Chaps    |
|     | https://www.fre         | eadsz.co.uk | /x-2356  |
| 烈火  | Horse                   | Riding      | Chaps    |
|     | https://www.fre         | eadsz.co.uk | //x-2356 |
|     | Horse                   | Riding      | Chaps    |
|     | https://www.fre         | eadsz.co.uk | (/x-2356 |
|     | Horse                   | Riding      | Chaps    |
|     | https://www.fre         | eadsz.co.uk | //x-2356 |
|     | Horse                   | Riding      | Chaps    |
|     | https://www.fre<br>38-z | eadsz.co.uk | //x-2356 |
|     | Horse                   | Riding      | Chaps    |
|     | https://www.fre         | eadsz.co.uk | //x-2356 |
| 經絡  | Horse                   | Riding      | Chaps    |
|     | https://www.fre<br>38-z | eadsz.co.uk | :/x-2356 |