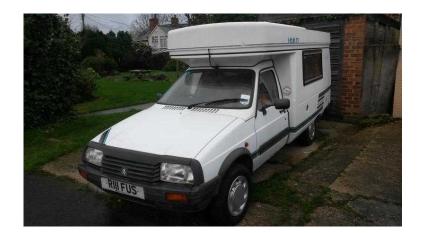

## Citroen Romahome (6,700 GBP)

Location **East of England, Essex** https://www.freeadsz.co.uk/x-235644-z

FFOOAdSZauk

Rare opportunity and ready to go ! Can be used daily &/or as a camper. Well-maintained : tyres - 2 new & 2 recent; good mpg; totally reliable; easy to drive and park; MOT to December 2016; cd/radio; extras include tyre pump, electric heater (in addition to built-in blown air,) electric hook-up. Reluctant sale. Habitation area immaculate but some cosmetic paintwork & touch-up work required, hence great price. £6