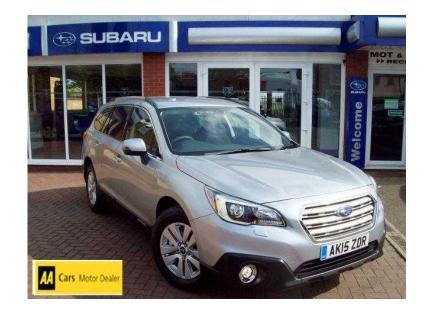

## **Subaru Outback 2015 (27,995 GBP)**

Location **East of England, Cambridgeshire** https://www.freeadsz.co.uk/x-235724-z

NATIONWIDE DELIVERY AVAILABLE! PLEASE ASK.17" Alloy Wheels, Auto On/Off Headlights Climate Control/Air Conditioning, Cruise Control, Dual Front & Side Airbags, Electric Front & Rear Windows, Electric Mirrors, Electric Sunroof, Electrically Adjustable & Heated Front Seats, Front Fog Lamps, Hill Decent Control, Knee Airbag, Phone Prep, Power Fold Mirrors, Rain Sensitive Wipers, Rear Parking Camera, Remote Central Locking, Roof Rails, USB & Aux Input Jack, Remote Central Locking, Cruise Control, Electric Sunroof, Electric Mirrors, Roof Rails, Front Fog