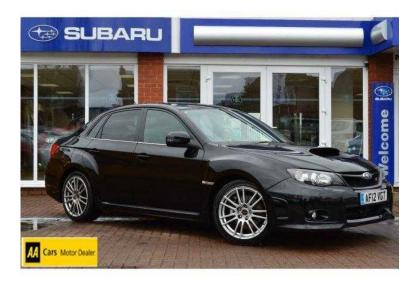

## Subaru WRX STI 2012 (21,995 GBP)

Location East of England, Cambridgeshire https://www.freeadsz.co.uk/x-235729-z

NATIONWIDE DELIVERY AVAILABLE! Bluetooth system, Cruise control, Electric boot release, Electroluminescent combination meter, Interior fuel flap release, Outside temperature gauge.Speed sensitive power steering, Trip computer, 10 speakers, SAT NAVAuxiliary socket for external MP3 player, Radio/CD + MP3, Steering wheel mounted audio/telephone controls, Colour coded bumpers, Colour coded door handles, Colour coded door mirrors, Electric/heated/folding door mirrors, Front and rear electric windows.Front fog lamps.Heated windscreen.One touch facility on driver's window.Popup headlamp washers, Rear privacy glass, Roof rack preparation, Side sill spoilers, Twin chrome exhaust tailpipes x2, Variable intermittent front wash/wipe, Windscreen wiper de-icer, Xenon headlamps with auto levelling,60/40 split folding rear seat, Air filter, Alcantara/leather upholstery, Aluminium pedals, Automatic air conditioning,Boot lamp,Driver seat height adjust,Driver/passenger vanity mirrors with covers,Front centre console with armrest, storage + dual cupholders, Front door pockets with bottle holders, Front head restraints, Front map reading lights, Height adjustable front seatbelts with pre-tensioners + clamp, Illuminated centre tray, Isofix child seat attachment, Leather gearknob and handbrake lever, Leather steering wheel with red stitching. Rear door pockets with bottle holders. Rear headrests. Rear passenger heating ducts, Rear window demister, Recaro front sports seats with red stitching, Tilt/reach adjustable steering wheel, Two 12V accessory power outlets, ABS/EBD, Curtain airbags, Driver and passenger airbags, Driver seatbelt warning indicator, Emergency brake assist, Front side airbags, Hill start assist, Rear child proof door locks, Three 3 point rear seatbelts, Keyless entry, Remote central locking + deadlocks,Remote Thatcham Cat 1 alarm/immobiliser,Satellite security tracking system,Sports suspension, SVDC Subaru Vehicle Dynamics Control, Dark metallic effect interior trim, 18" 7 twin spoke