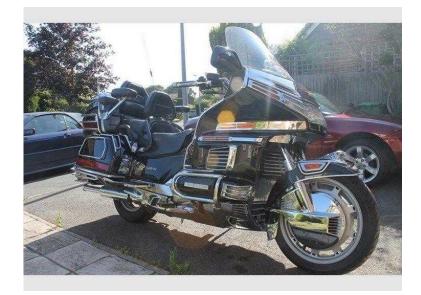

## Honda Goldwing anniversary edition PRIVATE PLATE Black Chrome (4,750 GBP)

Location South Eas https://www.freeadsz.co.uk/x-235737-z

South East, East Sussex

This bike has been my pride and joy for a few years now, but its time for me to find a new home for her. She has a new MOT with no advisorys. New Battery. lots of receipts and paperwork. The private plate IS included in the sale. She runs on petrol. Year is 1992 - Very good condition for her age. Eagle Head with light up eyes has been fitted. Polished Chrome. 4 Previous keepers.