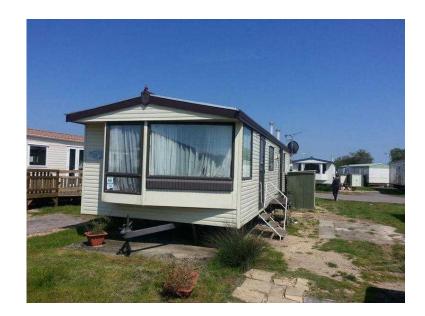

## **ATLAS PARK LODGE 2002 (500 GBP)**

Location South West, Isle Of Wight https://www.freeadsz.co.uk/x-235824-z

ATLAS PARK LODGE 2002 STATIC CARAVAN SITED AT CHICHESTER LAKESIDE HOLIDAY PARK IN WEST SUSSEX THE CARAVAN SLEEPS 6 1 DOUBLE BEDROOM WITH BUILD IN WARDROBE, DRESSING TABLE AND WC 1 SINGLE BEDROOMS ALSO HAVE WARDROBE THE LOUNGE SOFA AND DOUBLE PULL OUT BED NEEDS REPLACEMENT (DAMAGE ) 1 BATHROOM ROOM WITH SHOWER, WC AND WASH BASIN FULLY FITTED KITCHEN WITH OVEN AND GRILL, FRIDGE THE CARAVAN HAS CENTRAL HEATING DOUBLE GLAZING AND GAS FIRE TO LOUNGE THERE IS A METAL SHED AT SIDE THE CARAVAN IS 39FT X 12FT THE CARAVAN NEED SOME TLC, LIKE NEW CARPET OR ONE FRONT DOOR HAS JUST SINGLE GLASS. IN THE SINGLE BEDROOM IS A LEAK FROM THE ROOF. THE CONDITION OF THE CARAVAN IS REFLECTED IN THE PRICE. THE CARAVAN NEEDS TO BE REMOVED FROM THE SITE AS THE LEASE HAS RUN OUT. ALL ENQUIRIES I WILL ANSWER AS QUICK AS POSSIBLE AND VIEWING WELCOME NO TIME WASTERS PLEASE Payment to clear before any keys are handed out thank