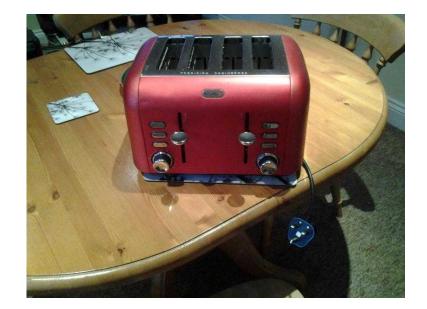

## **Breville four slice toaster (15 GBP)**

Location **South East, West Sussex** https://www.freeadsz.co.uk/x-235853-z

Breville four slice toaster with ajustable settings and varied.

|         | Breville four slice toaster               |
|---------|-------------------------------------------|
|         | https://www.freeadsz.co.uk/x-2358<br>53-z |
|         | Breville four slice toaster               |
|         | https://www.freeadsz.co.uk/x-2358<br>53-z |
|         | Breville four slice toaster               |
|         | https://www.freeadsz.co.uk/x-2358<br>53-z |
|         | Breville four slice toaster               |
|         | https://www.freeadsz.co.uk/x-2358<br>53-z |
| rtiur". | Breville four slice toaster               |
|         | https://www.freeadsz.co.uk/x-2358<br>53-z |
|         | Breville four slice toaster               |
|         | https://www.freeadsz.co.uk/x-2358<br>53-z |
|         | Breville four slice toaster               |
|         | https://www.freeadsz.co.uk/x-2358<br>53-z |
|         | Breville four slice toaster               |
|         | https://www.freeadsz.co.uk/x-2358<br>53-z |
|         | Breville four slice toaster               |
|         | https://www.freeadsz.co.uk/x-2358<br>53-z |
|         | Breville four slice toaster               |
|         | https://www.freeadsz.co.uk/x-2358<br>53-z |