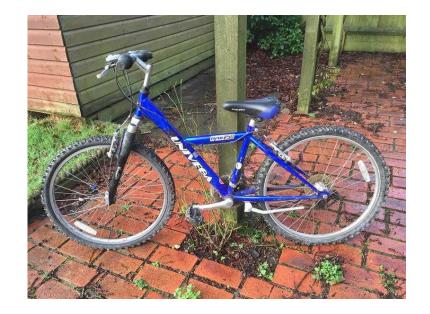

## Blue Bike (8 GBP)

Location **South East, West Sussex** https://www.freeadsz.co.uk/x-235923-z

Well used but sadly now out grown boys style bike. Will need new tyres and saddle worn. Has multiple gears. Just needs a bit of TLC, WD40 and a new.