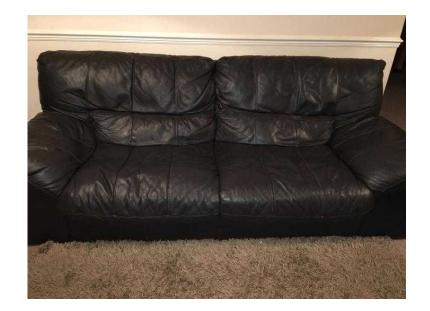

## Leather sofa and chair (90 GBP)

Location **South East, Kent** https://www.freeadsz.co.uk/x-235930-z

Large and heavy brown leather sofa and chair. Good condition, very!

| 温料 | Leather sofa and chair                    |
|----|-------------------------------------------|
|    | https://www.freeadsz.co.uk/x-2359<br>30-z |
|    | Leather sofa and chair                    |
|    | https://www.freeadsz.co.uk/x-2359<br>30-z |
|    | Leather sofa and chair                    |
|    | https://www.freeadsz.co.uk/x-2359<br>30-z |
|    | Leather sofa and chair                    |
|    | https://www.freeadsz.co.uk/x-2359<br>30-z |
| 温暖 | Leather sofa and chair                    |
|    | https://www.freeadsz.co.uk/x-2359<br>30-z |
|    | Leather sofa and chair                    |
|    | https://www.freeadsz.co.uk/x-2359<br>30-z |
|    | Leather sofa and chair                    |
|    | https://www.freeadsz.co.uk/x-2359<br>30-z |
|    | Leather sofa and chair                    |
|    | https://www.freeadsz.co.uk/x-2359<br>30-z |
| 聖極 | Leather sofa and chair                    |
|    | https://www.freeadsz.co.uk/x-2359<br>30-z |
| 犯  | Leather sofa and chair                    |
|    | https://www.freeadsz.co.uk/x-2359<br>30-z |