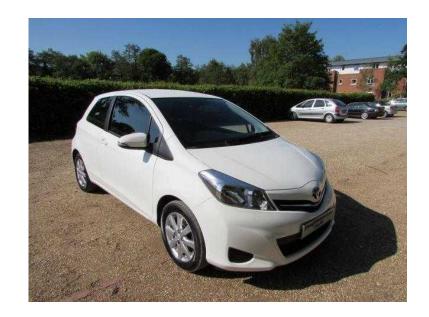

## **Toyota Yaris 2013 (5,495 GBP)**

Location London, London https://www.freeadsz.co.uk/x-236016-z

6 months warranty, 12 months MOT, Full service history, Cloth interior, Air-Conditioning, Alloy Wheels (15in), Electric Windows (Front), In Car Entertainment (Radio/CD/MP3), Telephone Equipment (Bluetooth Interface), Tinted Glass, 3x3 point rear seat belts, Air conditioning, Airbags, Alarm, Alloy wheels, CD Player, Power steering, Parking aid. 5 seats, WHITE, Stoughton Car Sales are pleased to offer this car with all handbooks and documentation. Supplied with a clear Experian report and a comprehensive warranty.Part exchange welcome. Debit and credit cards accepted. Available to view at our site in Godalming, Surrey GU72JU, £5,495