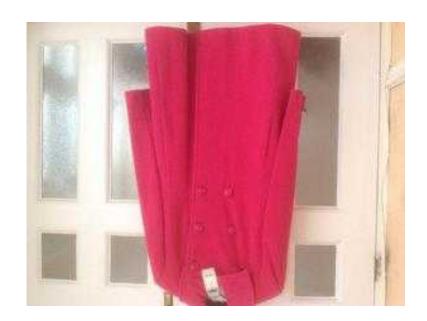

## 1 Madison Expedition woman039s winter coat. (65 GBP)

Location **South East, East Sussex** https://www.freeadsz.co.uk/x-236071-z

Lovely warm coat, brick red, size large. In excellent new condition. Fur lined hood and fur trim on inside front. Fabulous quality, ideal for someone who feels the.