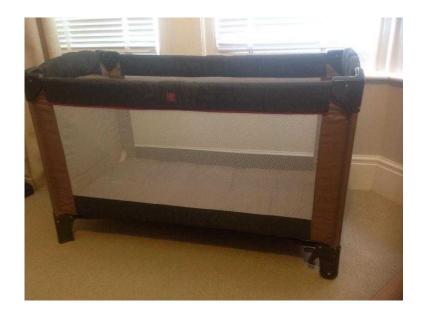

## **Travel Cot (15 GBP)**

Location South East, West Sussex https://www.freeadsz.co.uk/x-236126-z

This is a Mamas & Papas larger than normal travel cot, great for a playpen or toddler sleepover. Good.

|                    |          | https://www.<br>26-z |          | https://www.       |          | https://www.<br>26-z |          | https://www.<br>26-z |          |                    |          | https://www.       |          | https://www.<br>26-z |          | https://www.<br>26-z |          | https://www.       | 51       |
|--------------------|----------|----------------------|----------|--------------------|----------|----------------------|----------|----------------------|----------|--------------------|----------|--------------------|----------|----------------------|----------|----------------------|----------|--------------------|----------|
| eadsz.co.uk/x-2361 | avel Cot | eadsz.co.uk/x-2361   | avel Cot | eadsz.co.uk/x-2361 | avel Cot | eadsz.co.uk/x-2361   | avel Cot | eadsz.co.uk/x-2361   | avel Cot | eadsz.co.uk/x-2361 | avel Cot | eadsz.co.uk/x-2361 | avel Cot | eadsz.co.uk/x-2361   | avel Cot | eadsz.co.uk/x-2361   | avel Cot | eadsz.co.uk/x-2361 | avel Cot |
|                    |          |                      |          |                    |          |                      |          |                      |          |                    |          |                    |          |                      |          |                      |          |                    |          |