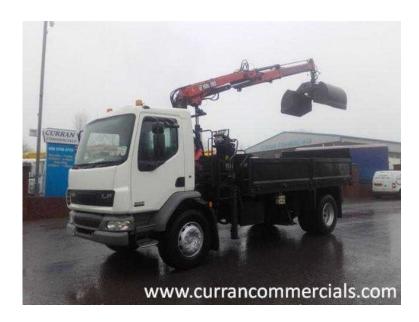

## **DAF LF 2006**

Location Northern Ireland, County Antrim https://www.freeadsz.co.uk/x-236244-z

Emission standards Euro: 3, Number of seats: 3, No location available, Make DAF, Model 55, 2006 [06 plate] daf lf 55 220 4x2 18 ton 220 horse power engine, 6 speed manual gearbox diff lock, day cab 3 seats, 290000km, 1 owner, tested till December, tyres over 70%, 15ft dropside tipper body with hardox floor drop down tail door, adjustable height tow hitch, haib 085 crane with 3 point controls, camshell bucket, roof beacons, hot water hand wash, tool box, wacker plate cradle, reversing camera, up right eminox exhuast, on board weigh bridge. This lorry is driving well and ready for work. All modifications and paint work under taken, Delivery trough out the UK and Ireland, Export enquires welcome with worldwide shipping quotes available, Break Horse Power (BHP): 220, Year: 2006, Gear Box: manual, Axle configuration: 4 x 2, Number of cylinders: 6, Fuel type: diesel, Gross Vehicle Weight (KG): 18000, Wheelbase: swb, Emission standards Euro: 3, Number of seats: 3, Cab type day cab, Question about this truck, 2006 [06 plate] daf lf 55 220 4x2 18 ton 220 horse power engine, 6 speed manual gearbox diff lock, day cab 3 seats, 290000km, 1 owner, tested till December, tyres over 70%, 15ft dropside tipper body with hardox floor drop down tail door, adjustable height tow hitch, haib 085 crane with 3 point controls, camshell bucket, roof beacons, hot water hand wash, tool box, wacker plate cradle, reversing camera, up right eminox exhuast, on board weigh bridge. This lorry is driving well and ready for work. All modifications and paint work under taken, Delivery trough out the UK and Ireland, Export enquires welcome with worldwide shipping quotes available, Suspension spring, Break Horse Power (BHP) 220, Reversing