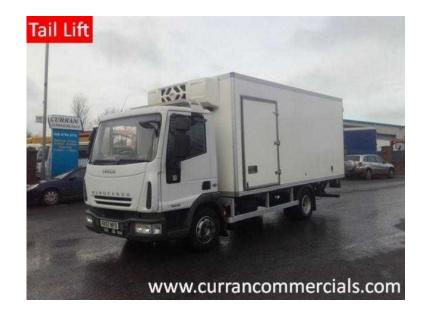

## Iveco 75E16 2008

Location Northern Ireland, County Antrim https://www.freeadsz.co.uk/x-236245-z

Emission standards Euro: 4, Number of seats: 3, No location available, Make Iveco, Model euro cargo, 2008 [57 plate] iveco 75e16 eurocargo euro 4, 7.5 ton day cab, 3 seats, 160 horse power, 5 speed manual tested till April, 1 owner 117000km, tyres over 70% 16ft fridge with side door and 2 barn doors, GAH fridge motor driven from the lorry engine or 3 phase stand by 1 ton zepri tail lift. This truck is in clean condition ready for work. Trade in considered, All modifications and paint work under taken, Delivery trough out the UK and Ireland, Export enquires welcome with worldwide shipping quotes available, Break Horse Power (BHP): 160, Year: 2008, Gear Box: manual, Axle configuration: 4 x 2, Number of cylinders: 4, Fuel type: diesel, Gross Vehicle Weight (KG): 7500, Wheelbase: swb, Emission standards Euro: 4, Number of seats: 3, Cab type day cab, Question about this truck, 2008 [57 plate] iveco 75e16 eurocargo euro 4, 7.5 ton day cab, 3 seats, 160 horse power, 5 speed manual tested till April, 1 owner 117000km, tyres over 70% 16ft fridge with side door and 2 barn doors, GAH fridge motor driven from the lorry engine or 3 phase stand by 1 ton zepri tail lift. This truck is in clean condition ready for work. Trade in considered, All modifications and paint work under taken, Delivery trough out the UK and Ireland, Export enquires welcome with worldwide shipping quotes available, Suspension spring, Break Horse Power (BHP),