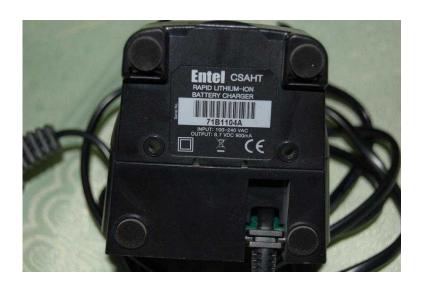

## **Entel CSAHT Rapid Li-ion Battery Chargers for HT Series Hand Held VHF. (18 GBP)**

South East, West Sussex Location https://www.freeadsz.co.uk/x-236345-z

For just £18 each, I have three chargers for L-ion batteries of the Entel HT series hand-held VHF sets. There is one of the CSAHT (71B1104A) version, and two of the CSAHT(V2) (71R1312) version. The first has the transformer inside the charging base and the V2 has it within the mains plug. They both take the same HT series of handheld VHF, charging output is 8.7 VDC, at 900mA, charge time of 2 -3 hours.

I have checked the function with a battery pack that I have, and the LED indicator lights up on each unit, starting at red, then orange, then green at full charge, so they seem to be working normally.